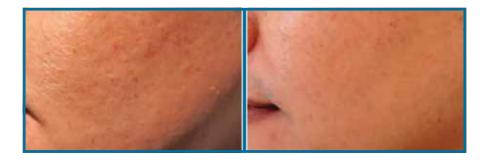

# **CONTOUR TRL**

Sciton Joule X Erbium laser has unique features for skin resurfacing, that provides the best results with the least side effects compared to other lasers.

It is used for resurfacing for sun damage, wrinkles, and scarring, and we can also treat syringoma, sebaceous hyperplasia, fibrous papules and seborrheic keratoses.

You may require more than 1 treatment, depending on the severity of your skin condition, 3 weeks apart.

Results are visible within a week, down-time could be between 1 to 7 days depending on the case.