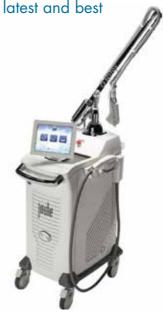

Our **Sciton Joule X laser** has the latest and best technologies for:

- . Skin rejuvenation and a more youthful appearance appearance
- . Pigmentation reduction
- . Reduction of redness
- . Treatment of acne scarring
- . Fine line and wrinkle reduction.

The following treatments are available using the Sciton Joule X:

- . BBL "Forever Young"
- . Halo for skin resurfacing
- . Erbium with profractional and contour TRL