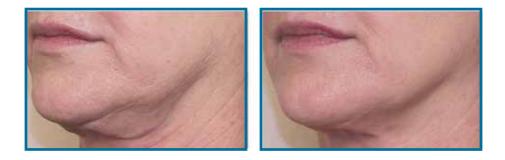

### • High Frequency Ultrasound (HIFU)

This is used to tighten the facial muscle fascia, and revitalize the collagen and elastin in the dermis. This leads to lifting of the face and neck, skin tightening, wrinkle improvement and skin tone improvement. You will see results at 2 to 4 weeks.

There is some discomfort for 4 hours after the procedure but no downtime.