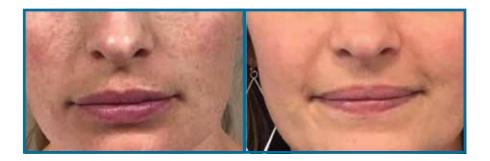

### **FILLERS**

As we age, we lose volume in the face, leading to skin sagging and increased prominence of skin folds. Fillers are used to restore volume that has been lost such as in the cheeks, chin, and around the mouth. They are also used for restoring volume and sculpting around the eyes, and to enhance areas where more volume is required such as the lips.

The fillers are made of hyaluronic acid, which is a material that is naturally found in our skin. The results will be visible immediately, and can be assessed at 2 weeks after the procedure.