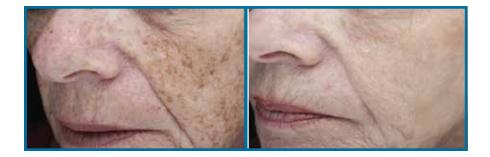

## HALO FOR SKIN RESURFACING

Halo is a hybrid fractional laser, used for treatment of textural changes, pore size, superficial wrinkles, and scars including acne scars.

The skin resurfacing removes the outer layer of the skin, stimulating the body to produce new skin cells, and collagen fibres to tighten the skin.

It can be used in combination with BBL or on its own.

You may require more than 1 treatment depending on the severity of your skin condition, 3 weeks apart.

Results are visible within a week, it has around 1-2 days downtime