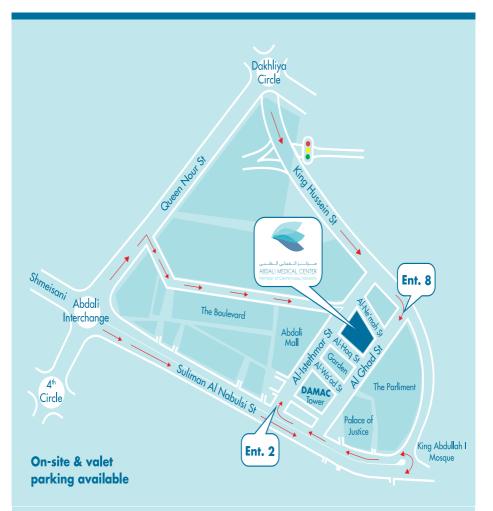

- . Abdali District Area, Entrance 8
- . Outpatient Parking from Al-Ghad St.
- . Outpatient Building (tower), Floor #12

Or, alternatively, through Entrance 2, Al-Istethmar St. coming from the Palace of Justice