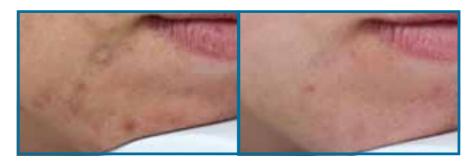

### **CHEMICAL PEELS**

Chemical peels are used to correct skin pigmentation, improve pores, hydrate the skin and improve its elasticity. We offer the revolutionary PRX-T33 peel in our clinic which causes very little peeling of the skin with great results.

## MESOTHERAPY

Mesotherapy uses injections of specific vitamins, enzymes, and plant extracts to rejuvenate the skin, reduce pigmentation, tighten the skin, and improve the signs of ageing. It can also be used to improve the appearance of acne scars and stretch marks (we recommend this is done with microneedling for the best results).