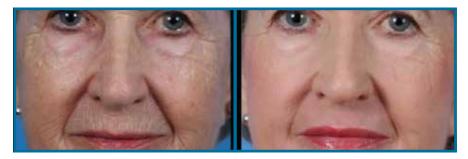

## HALO FOR SKIN RESURFACING

Halo is a hybrid fractional laser, used for treatment of textural changes, pore size, superficial wrinkles, and scars including acne scars.

The skin resurfacing removes the outer layer of the skin, stimulating the body to produce new skin cells, and collagen fibres to tighten the skin.

# **CONTOUR TRL**

Sciton Joule X Erbium laser has unique features for skin resurfacing, that provides the best results with the least side effects compared to other lasers.

It is used for resurfacing for sun damage, wrinkles, and scarring, and we can also treat syringoma, sebaceous hyperplasia, fibrous papules and seborrheic keratoses.