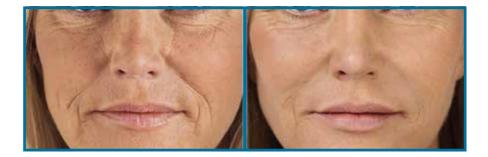

### • High Frequency Ultrasound (HIFU)

This is used to tighten the facial muscle fascia, and revitalize the collagen and elastin in the dermis. This leads to lifting of the face and neck, skin tightening, wrinkle improvement and skin tone improvement. You will see results at 2 to 4 weeks.

There is some discomfort for 4 hours after the procedure but no downtime.