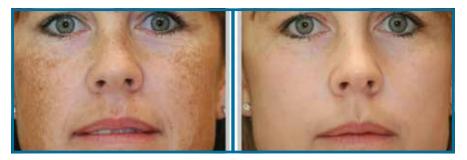

### **CHEMICAL PEELS**

Chemical peels are used to correct skin pigmentation, improve pores, hydrate the skin and improve its elasticity. We offer the revolutionary PRX-T33 peel in our clinic which causes very little peeling of the skin with great results.

## **BBL APPLICATION**

Sciton Joule X BBL is the newest technology for treating pigmentation, it works on pigmentation and redness, and boosting collagen.

We recommend 2 treatments, 1 month apart, followed by an annual maintenance treatment every 6-12 months.