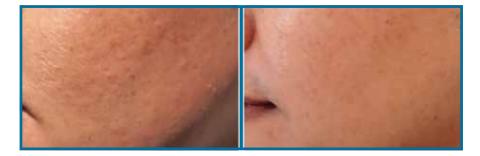

## HALO FOR SKIN RESURFACING

Halo is a hybrid fractional laser, used for treatment of textural changes, pore size, superficial wrinkles, and scars including acne scars.

The skin resurfacing removes the outer layer of the skin, stimulating the body to produce new skin cells, and collagen fibres to tighten the skin.

It can be used in combination with BBL or on its own.

You may require more than 1 treatment depending on the severity of your skin condition, 3 weeks apart.

Results are visible within a week, it has around 1-2 days downtime