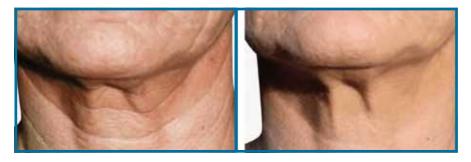

### • High Frequency Ultrasound (HIFU)

This is used to tighten the facial muscle fascia, and revitalize the collagen and elastin in the dermis. This leads to lifting of the face and neck, skin tightening, wrinkle improvement and skin tone improvement. You will see results at 2 to 4 weeks.

There is some discomfort for 4 hours after the procedure but no downtime.