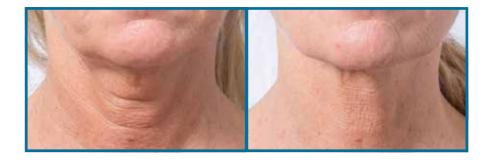

### • High Frequency Ultrasound (HIFU)

This is used to tighten the facial muscle fascia, and revitalize the collagen and elastin in the dermis. This leads to lifting of the face and neck, skin tightening, wrinkle improvement and skin tone improvement. You will see results at 2 to 4 weeks.

There is some discomfort for 4 hours after the procedure but no downtime.