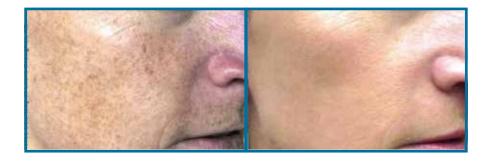

## **BBL APPLICATION**

Sciton Joule X BBL is the newest technology for treating pigmentation, it works on pigmentation and redness, and boosting collagen.

We recommend 2 treatments, 1 month apart, followed by an annual maintenance treatment every 6-12 months.

Results of BBL are visible within a week, with minimum downtime.