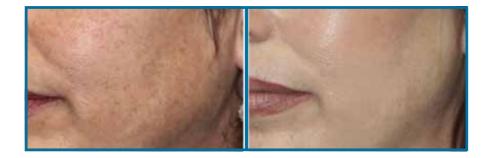

Our **Sciton Joule X laser** has the latest and best technologies for:

- . Skin rejuvenation and a more youthful appearance appearance
- . Pigmentation reduction
- . Reduction of redness
- . Treatment of acne scarring
- . Fine line and wrinkle reduction.

## **BBL APPLICATION**

Sciton Joule X BBL is the newest technology for treating pigmentation, it works on pigmentation and redness, and boosting collagen.

We recommend 2 treatments, 1 month apart, followed by an annual maintenance treatment every 6-12 months.

Results of BBL are visible within a week, with minimum downtime.