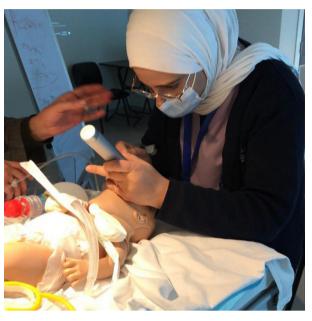

### **OPERATIONAL** HIGHLIGHTS

A neonatal resuscitation training program was held for NICU staff.

This is an essential training that we keep refreshing to ensure that all our nurses are up to date.